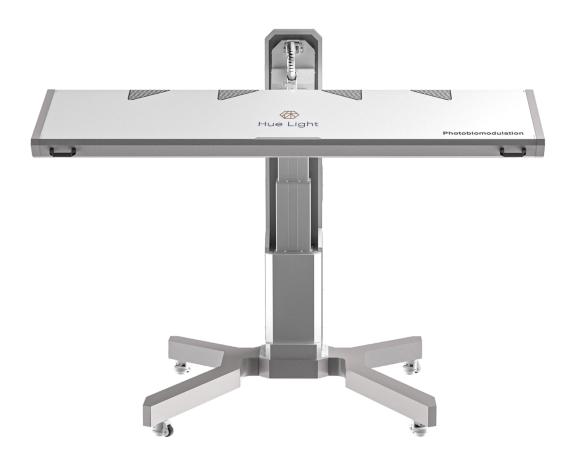

# Whole-body Photobiomodulation Panel

## **Whole-body PBM Panel**

(PBM\_Wing)

### **Specification**

Device: Whole-body PBM Panel

Model: PBM\_Wing

Wavelengths: 940nm, 850nm, 810nm, 660nm, 520nm

Irradiance: 40~90mW/cm2 (0.04~.09W), Aluminum used for spectral irradiance

Power: AC 110~240V/ 50Hz~60Hz / 2 kVA

Weight: 140 kg 308 lbs

Size: 220cm (L) x 106cm (H) x 90cm (W)

Frequency settings: 8 Levels of Nogier Frequency settings

Operating range of the lift: 600mm Panel rotation range: 180 degrees

Total LEDs: 17,280