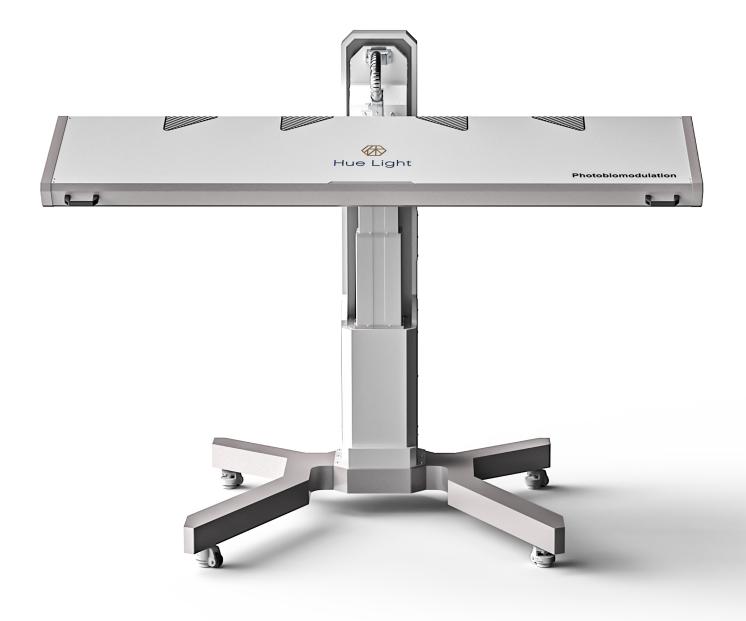

# Whole-body Photobiomodulation Panel

## **Whole-body PBM Panel**

(PBM\_Wing)

### **Specification**

Device: Whole-body PBM Panel

Model: PBM\_Wing

Wavelengths: 940nm, 850nm, 810nm, 660nm, 520nm

Irradiance: 40~90mW/cm2 (0.04~.09W), Aluminum used for spectral irradiance

Power: AC 110~240V/ 50Hz~60Hz / 2 kVA

Weight: 140 kg 308 lbs

Size: 220cm (L) x 106cm (H) x 90cm (W)

Frequency settings: 8 Levels of Nogier Frequency settings

Operating range of the lift: 600mm Panel rotation range: 180 degrees

Total LEDs: 17,280