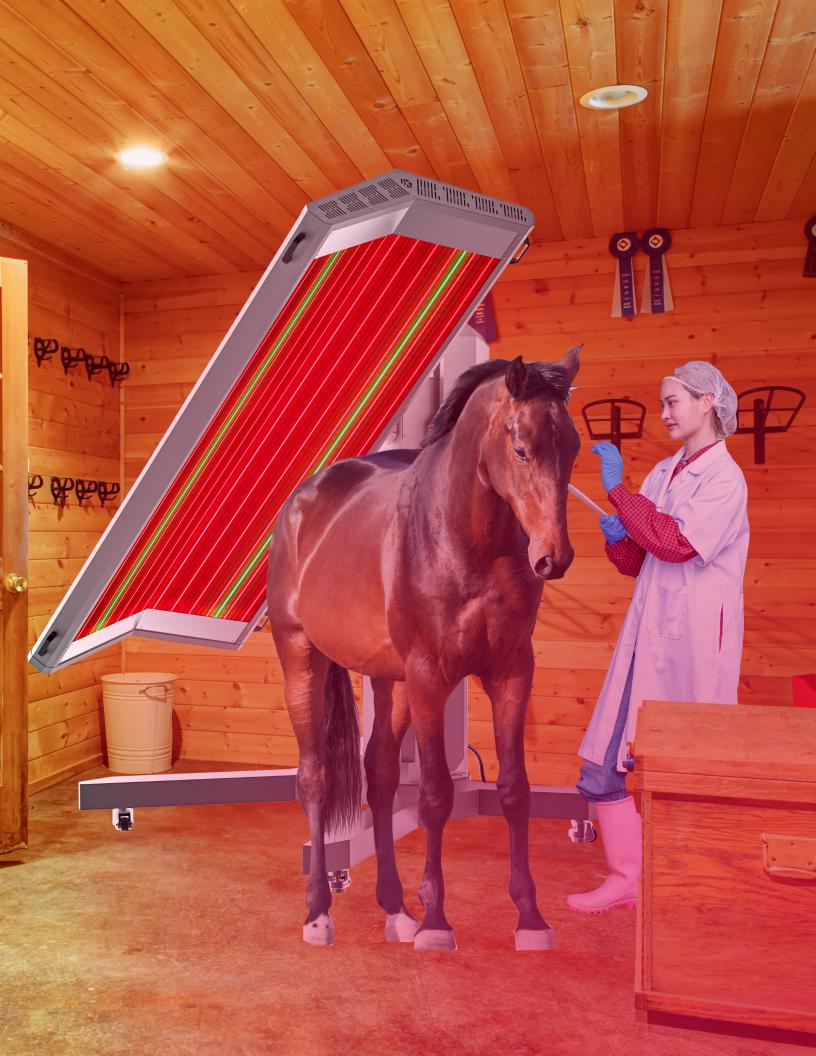

## wellness care solution for your animals

Whole-body PBM Panel is a perfectly sized to offer whole-body PBM therapy for the horses. Photobiomodulation therapy can be helpful for lessening tension and relieving pain. In addition, it is helpful for quickly recovering inflammatory wounds. Daily 30-60 minute PBM therapy to the equestrian horses exposed to long day of hard training would be essential to maintain its optimal condition for the race and/or the performance.