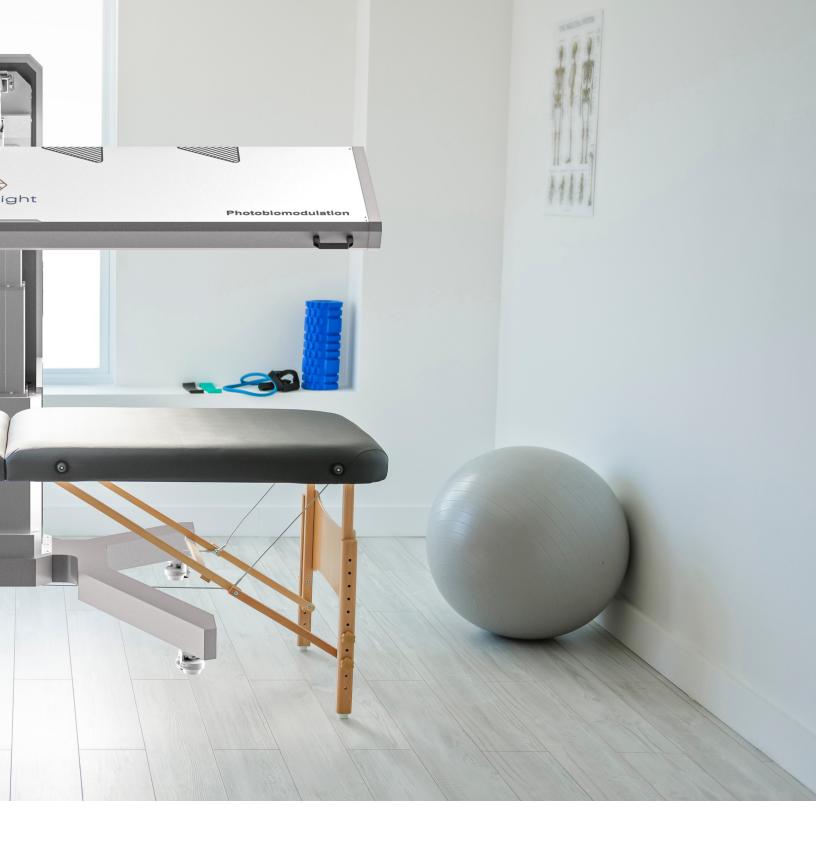

## Versatile to fit to your daily lifestyle

While you are waking up start your day, you can easily include PBM wing as a part of your daily routine. While you are exercising, watching a TV, and/or eating your meal, place the PBM wing at an angle of your preference to enjoy the PBM therapy.

## Aesthetic Design to elevate your space

Hue Light's whole-body PBM Panel (PBM Wing) is made with high-quality finish, so it would fit to any styled homes. The attention to every detail in its finish and its performance would allow your space to feel much elevated. Moreover, Hue Light's advanced technology offers guaranteed treatment effect.