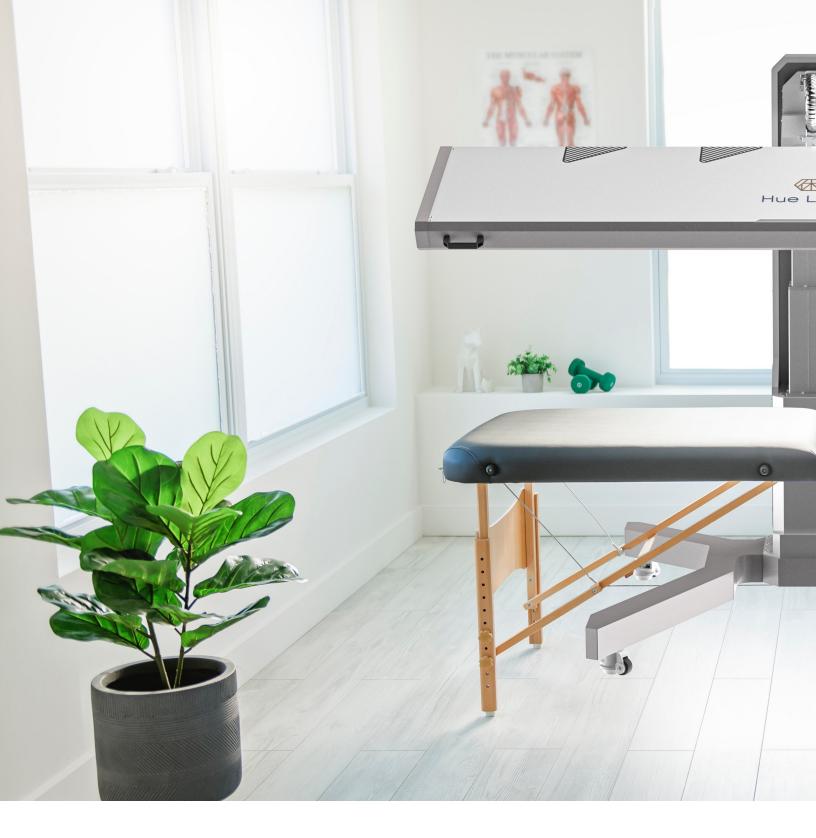

## Versatile to fit to your daily lifestyle

While you are waking up start your day, you can easily include PBM wing as a part of your daily routine. While you are exercising, watching a TV, and/or eating your meal, place the PBM wing at an angle of your preference to enjoy the PBM therapy.

## Aesthetic Design to elevate your space

Hue Light's whole-body PBM Panel (PBM Wing) is made with high-quality finish, so it would fit to any styled homes. The attention to every detail in its finish and its performance would allow your space to feel much elevated. Moreover, Hue Light's advanced technology offers guaranteed treatment effect.