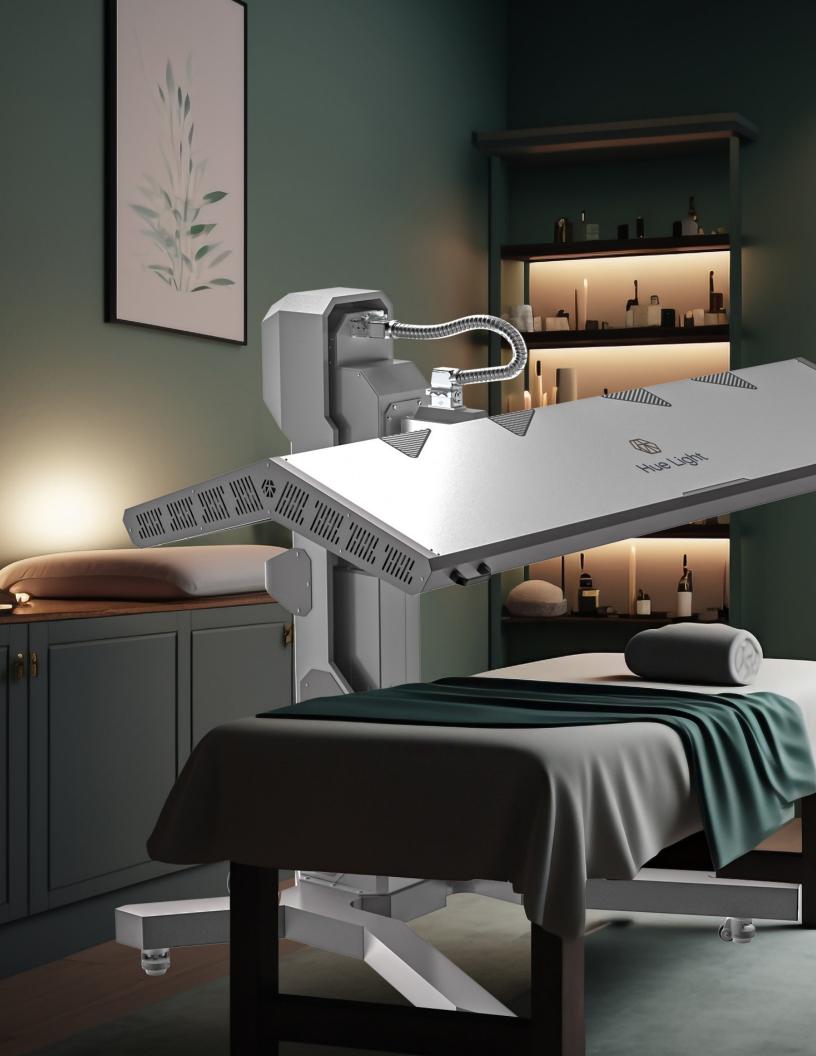

## **Whole-body PBM Panel**

(PBM\_Wing)

### **Specification**

Device: Whole-body PBM Panel

Model: PBM\_Wing

Wavelengths: 940nm, 850nm, 810nm, 660nm, 520nm

Irradiance: 40~90mW/cm2 (0.04~.09W), Aluminum used for spectral irradiance

Power: AC 110~240V/ 50Hz~60Hz / 2 kVA

Weight: 140 kg 308 lbs

Size: 220cm (L) x 106cm (H) x 90cm (W)

Frequency settings: 8 Levels of Nogier Frequency settings

Operating range of the lift: 600mm Panel rotation range: 180 degrees

Total LEDs: 17,280