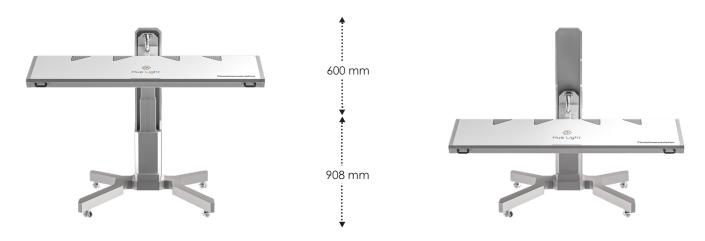

### **Column Height Adjustment**

### **Wing Panel Rotation**

Weight: 140 kg 308 lbs

Size: 220cm (L) x 106cm (H) x 90cm (W)

Frequency settings: 8 Levels of Nogier Frequency settings

Operating range of the lift: 600mm Panel rotation range: 180 degrees

Total LEDs: 17,280