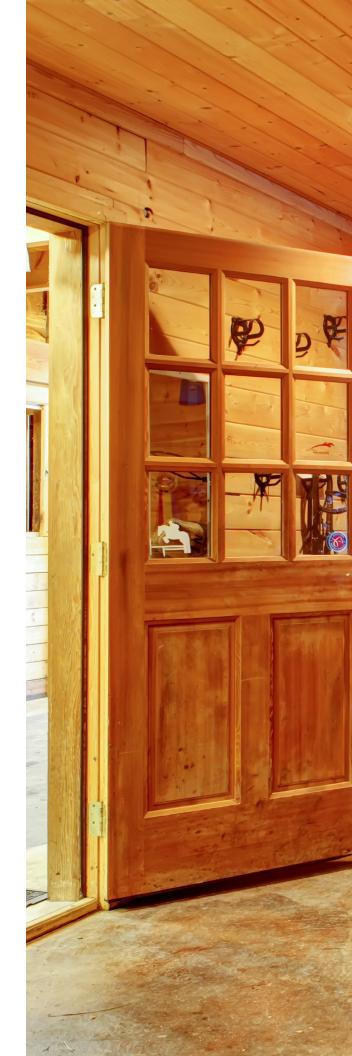

## wellness care solution for your animals

Whole-body PBM Panel is a perfectly sized to offer whole-body PBM therapy for the horses. Photobiomodulation therapy can be helpful for lessening tension and relieving pain. In addition, it is helpful for quickly recovering inflammatory wounds. Daily 30-60 minute PBM therapy to the equestrian horses exposed to long day of hard training would be essential to maintain its optimal condition for the race and/or the performance.