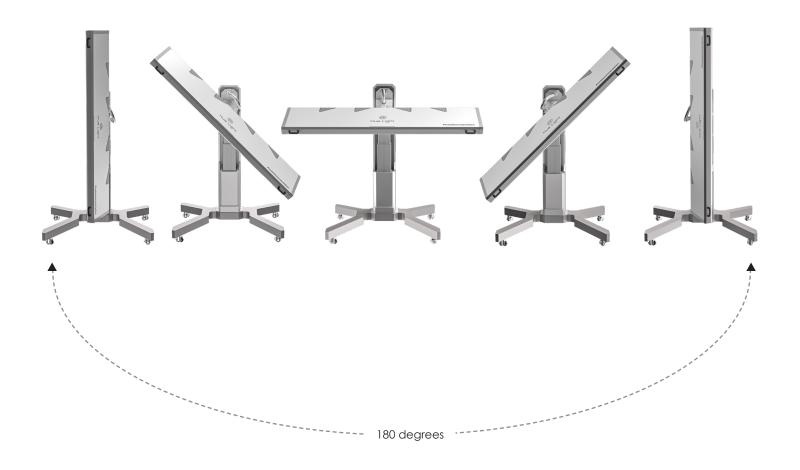

Weight: 140 kg 308 lbs

Size: 220cm (L) x 106cm (H) x 90cm (W)

Frequency settings: 8 Levels of Nogier Frequency settings

Operating range of the lift: 600mm Panel rotation range: 180 degrees

Total LEDs: 17,280

### **Wing Panel Rotation**