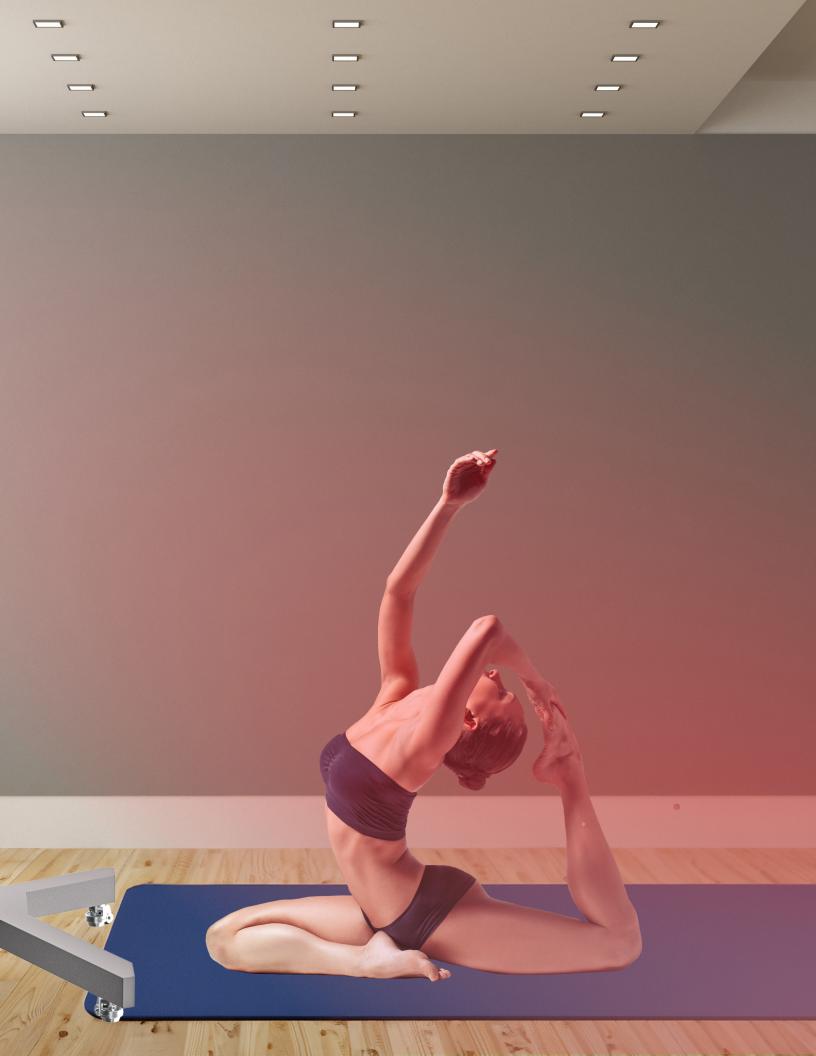

## Versatile to fit to your daily lifestyle

While you are waking up start your day, you can easily include PBM wing as a part of your daily routine. While you are exercising, watching a TV, and/or eating your meal, place the PBM wing at an angle of your preference to enjoy the PBM therapy.

## Aesthetic Design to elevate your space

Hue Light's whole-body PBM Panel (PBM Wing) is made with high-quality finish, so it would fit to any styled homes. The attention to every detail in its finish and its performance would allow your space to feel much elevated. Moreover, Hue Light's advanced technology offers guaranteed treatment effect.